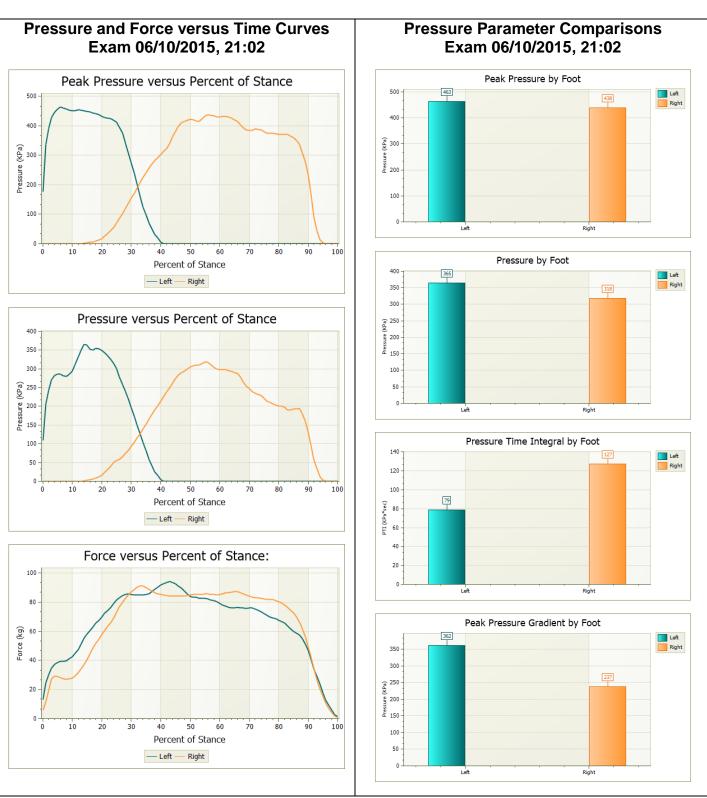

## **Peak Pressure Profiles (Average of Stances)**

Exam 06/10/2015, 21:02

| Peak Pressure Report |  |                          |
|----------------------|--|--------------------------|
| Doctor's name here   |  | Page 2 of 3              |
| Company Name here    |  | Biosense Medical         |
| Address here         |  | Date Printed: 10/11/2015 |