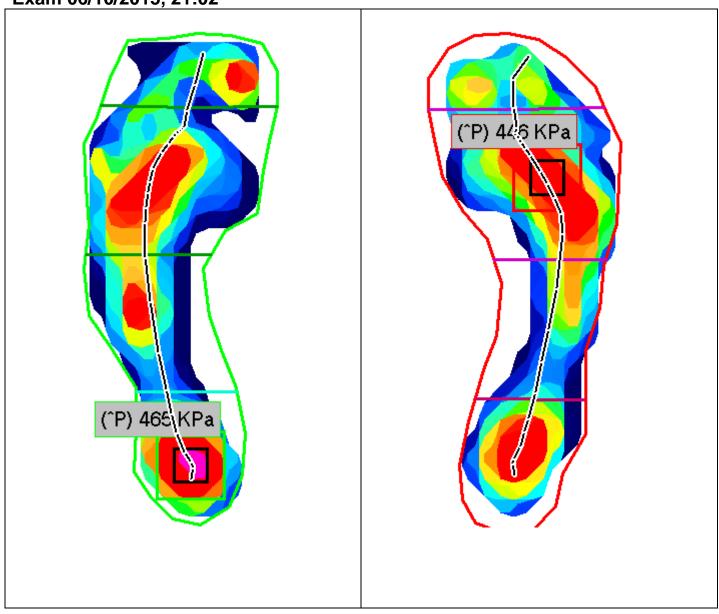

## **Peak Pressure Profiles (Average of Stances)**

Exam 06/10/2015, 21:02

| Peak Pressure Report |  |                          |
|----------------------|--|--------------------------|
| Doctor's name here   |  | Page 2 of 3              |
| Company Name here    |  | Biosense Medical         |
| Address here         |  | Date Printed: 10/11/2015 |